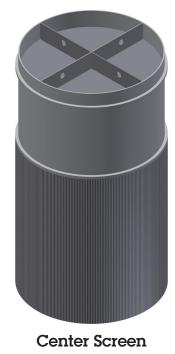

## Plug Distributor

Johnson Screens Plug Distributor allows for the even distribution of the gas, ensuring maximum return on investment.

- Continuous vessel pressures
- Reliability and quality workmanship
- Intensive inspection processes and proper finishing of welds, ensures catalyst will not be damaged
- Variety of exotic material available
- Built to withstand high temperatures and extreme conditions