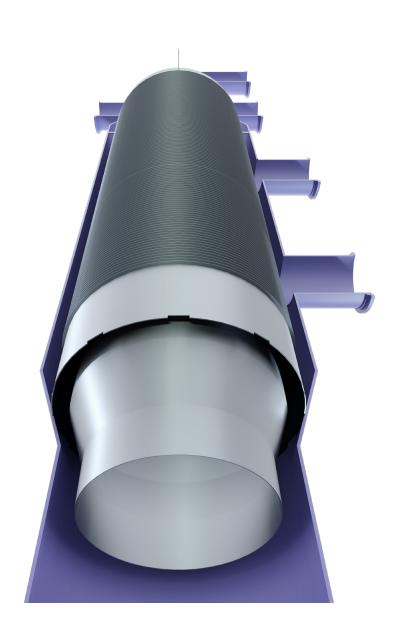

### Oleflex<sup>TM</sup> Process Replacement Parts

Johnson Screens' Oleflex™ Process Replacement Parts provide end users with a proven supplier and trusted partner that provides end users with parts that withstand the harshest conditions, all while protecting expensive catalysts.

Johnson Screens is a global manufacture of profiled wire used in a multitude of refinery applications and reactor internals though out the world.

Oleflex Reactor internals are manufactured, supplied and designed using patented technology that Johnson Screens has developed.