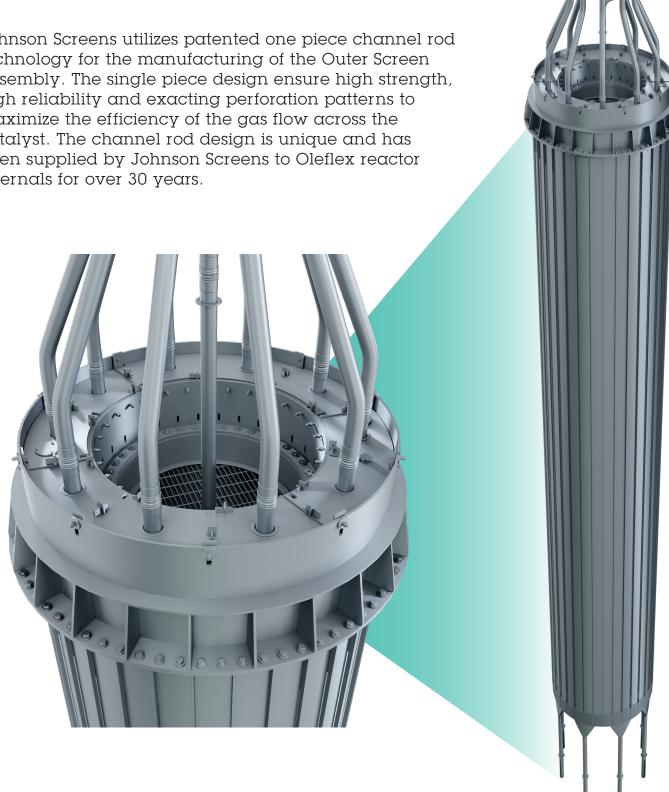

## **Outer** Screen

Johnson Screens utilizes patented one piece channel rod technology for the manufacturing of the Outer Screen Assembly. The single piece design ensure high strength, high reliability and exacting perforation patterns to maximize the efficiency of the gas flow across the catalyst. The channel rod design is unique and has been supplied by Johnson Screens to Oleflex reactor internals for over 30 years.