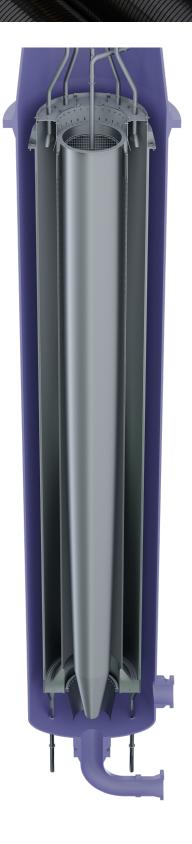

### Oleflex<sup>TM</sup> Process Replacement Parts

Johnson Screens' Oleflex™ Process Replacement Parts provide end users with a proven supplier and trusted partner that provides end users with parts that withstand the harshest conditions, all while protecting expensive catalysts.

Johnson Screens is a global manufacture of profiled wire used in a multitude of refinery applications and reactor internals though out the world.

Oleflex Reactor internals are manufactured, supplied and designed using patented technology that Johnson Screens has developed.