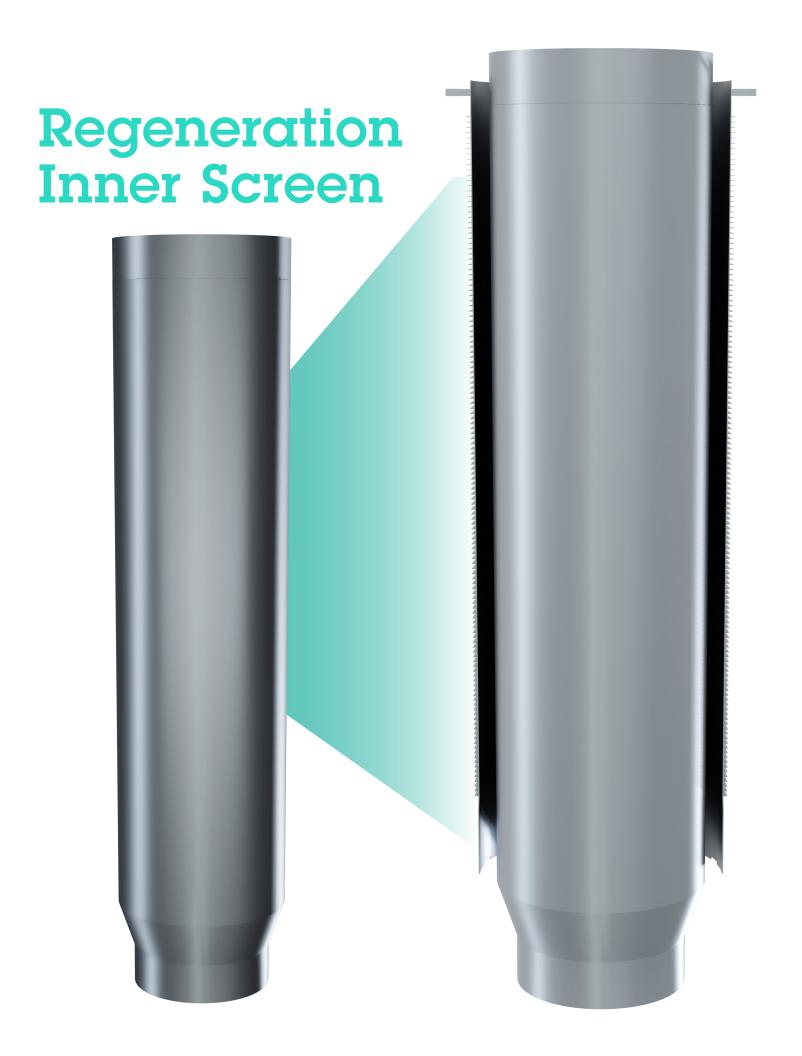

## Inner Screen

Johnson Screens' attention to details when building Oleflex Inner Screens, allows for exacting standards and a product that performs to designed to the specification.

- Various option in T-rod design to ensure maximum process
- Johnson Screens goes through great steps of exactly place
  T-Rods to precisely control gas flow and maximize output
- Control slot accuracy during production
- Outer base and support plate welds are smooth so there will be no damage to catalyst, no hangups and a smooth catalyst flow
- Non-binding screen