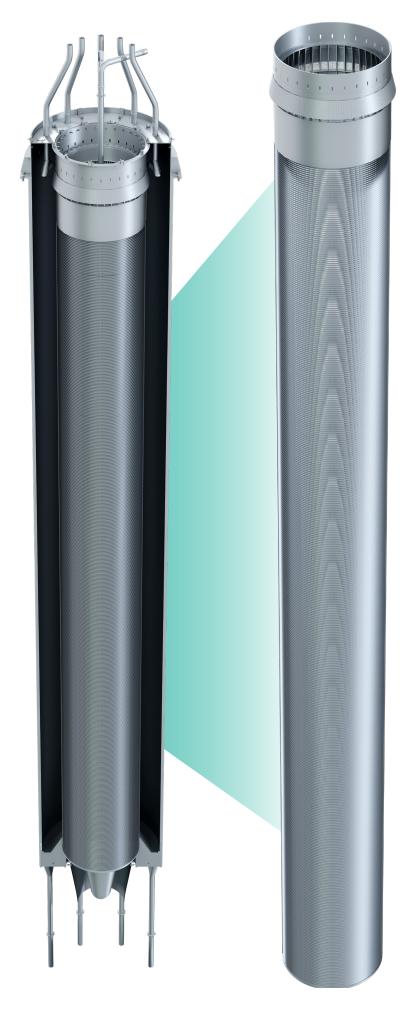

## **Outer** Screen

Johnson Screens utilizes patented one piece channel rod technology for the manufacturing of the Outer Screen Assembly. The single piece design ensure high strength, high reliability and exacting perforation patterns to maximize the efficiency of the gas flow across the catalyst. The channel rod design is unique and has been supplied by Johnson Screens to Oleflex reactor internals for over 30 years.