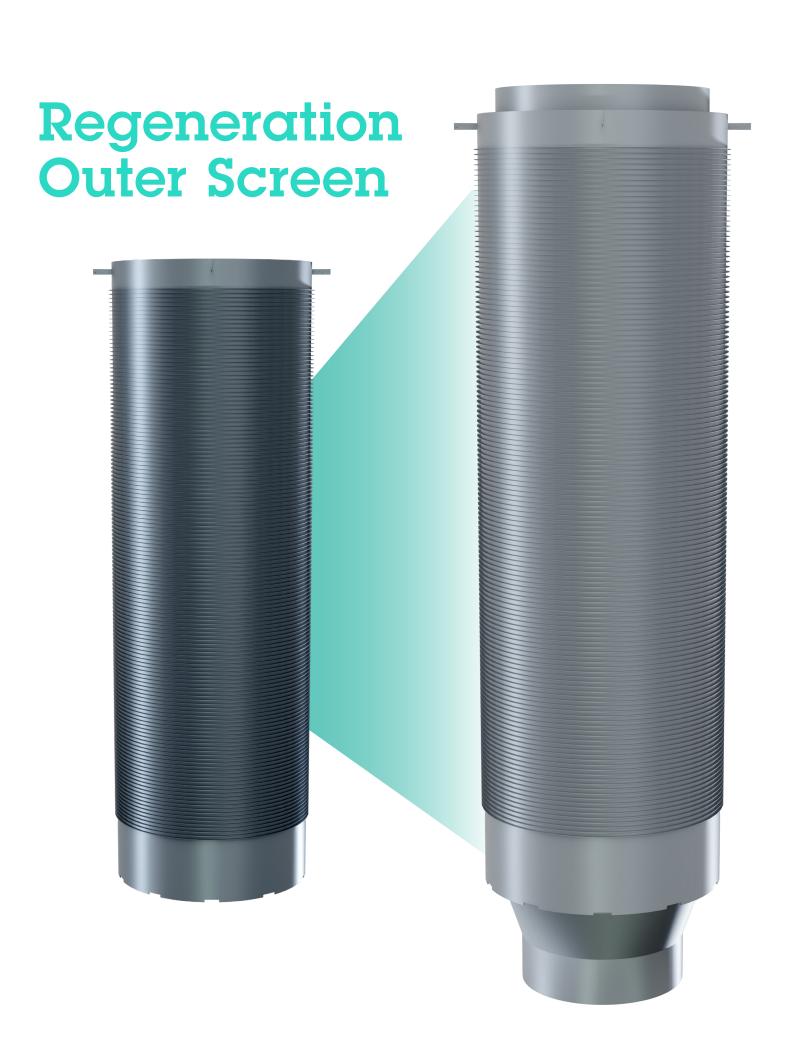

## **Outer** Screen

Johnson Screens utilizes patented one piece channel rod technology for the manufacturing of the Outer Screen Assembly. The single piece design ensure high strength, high reliability and exacting perforation patterns to maximize the efficiency of the gas flow across the catalyst. The channel rod design is unique and has been supplied by Johnson Screens to Oleflex reactor internals for over 30 years.