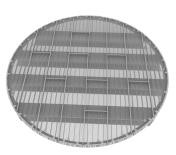

## **Outer** Screen

Johnson Screens utilizes patented one piece channel rod technology for the manufacturing of the Outer Screen Assembly. The single piece design ensure high strength, high reliability and exacting perforation patterns to maximize the efficiency of the gas flow across the catalyst. The channel rod design is unique and has been supplied by Johnson Screens to Oleflex reactor internals for over 30 years.