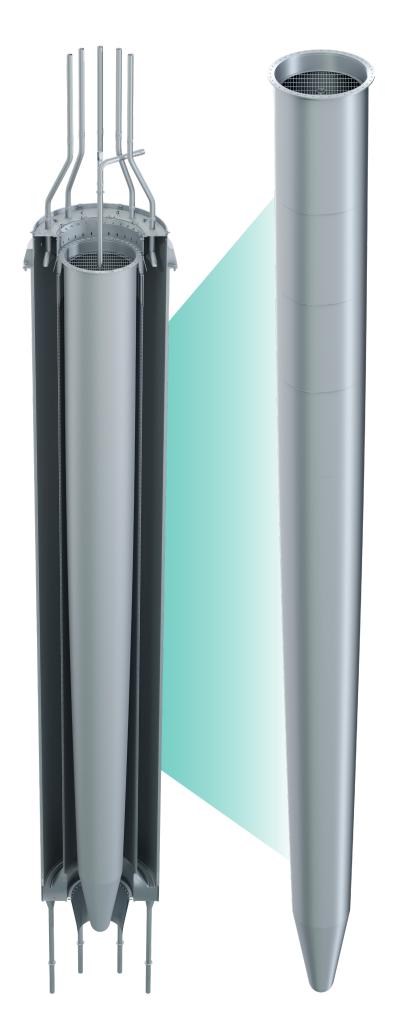

## Inner Screen

Johnson Screens' attention to details when building Oleflex Inner Screens, allows for exacting standards and a product that performs to designed to the specification.

- Various option in T-rod design to ensure maximum process
- Johnson Screens goes through great steps of exactly place
  T-Rods to precisely control gas flow and maximize output
- Control slot accuracy during production
- Outer base and support plate welds are smooth so there will be no damage to catalyst, no hangups and a smooth catalyst flow
- Non-binding screen