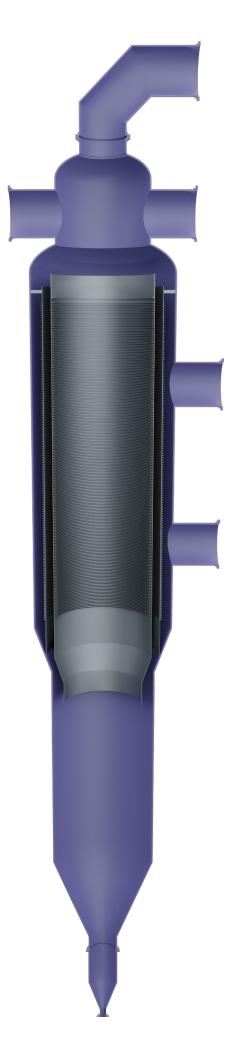

# Catalyst Regeneration

### Johnson Screens

- Quality Workmanship
- Variety of exotic materials available
- Can be constructed to withstand high temperatures and extreme conditions