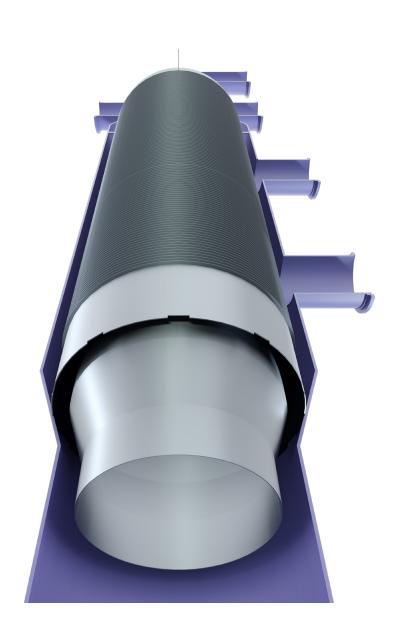

## **Outer** Screen

Johnson Screens utilizes patented one piece channel rod technology for the manufacturing of the Outer Screen Assembly. The single piece design ensure high strength, high reliability and exacting perforation patterns to maximize the efficiency of the gas flow across the catalyst. The channel rod design is unique and has been supplied by Johnson Screens to Oleflex reactor internals for over 30 years.

## Inner Screen

Johnson Screens' attention to details when building Oleflex Inner Screens, allows for exacting standards and a product that performs to designed to the specification.

- Various option in T-rod design to ensure maximum process
- Johnson Screens goes through great steps of exactly place
  T-Rods to precisely control gas flow and maximize output
- Control slot accuracy during production
- Outer base and support plate welds are smooth so there will be no damage to catalyst, no hangups and a smooth catalyst flow
- Non-binding screen