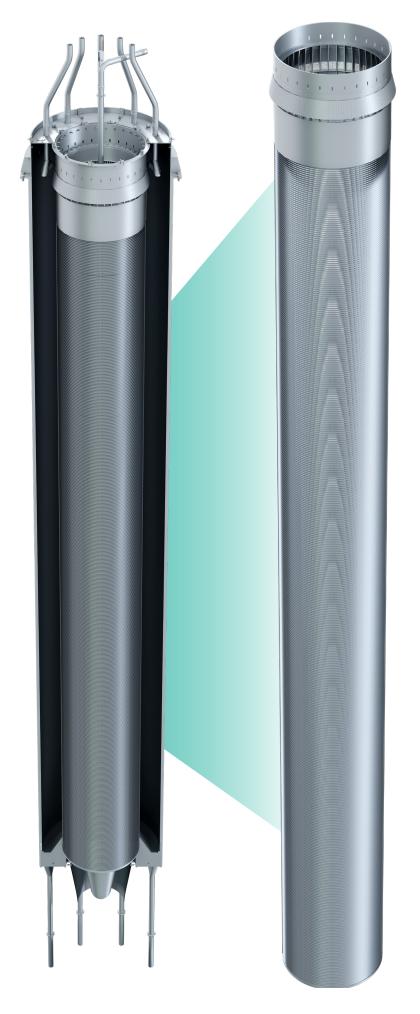

## Inner Screen

Johnson Screens' attention to details when building Oleflex Inner Screens, allows for exacting standards and a product that performs to designed to the specification.

- Various option in T-rod design to ensure maximum process
- Johnson Screens goes through great steps of exactly place
  T-Rods to precisely control gas flow and maximize output
- Control slot accuracy during production
- Outer base and support plate welds are smooth so there will be no damage to catalyst, no hangups and a smooth catalyst flow
- Non-binding screen