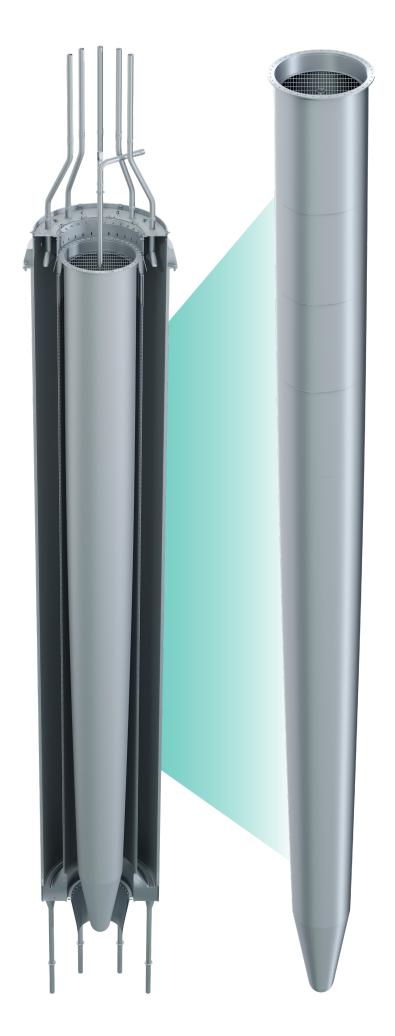

## Plug Distributor

Johnson Screens Plug Distributor allows for the even distribution of the gas, ensuring maximum return on investment.

- Continuous vessel pressures
- Reliability and quality workmanship
- Intensive inspection processes and proper finishing of welds, ensures catalyst will not be damaged
- Variety of exotic material available
- Built to withstand high temperatures and extreme conditions