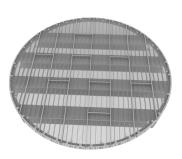

## **Outer** Screen

Johnson Screens utilizes patented one piece channel rod technology for the manufacturing of the Outer Screen Assembly. The single piece design ensure high strength, high reliability and exacting perforation patterns to maximize the efficiency of the gas flow across the catalyst. The channel rod design is unique and has been supplied by Johnson Screens to Oleflex reactor internals for over 30 years.