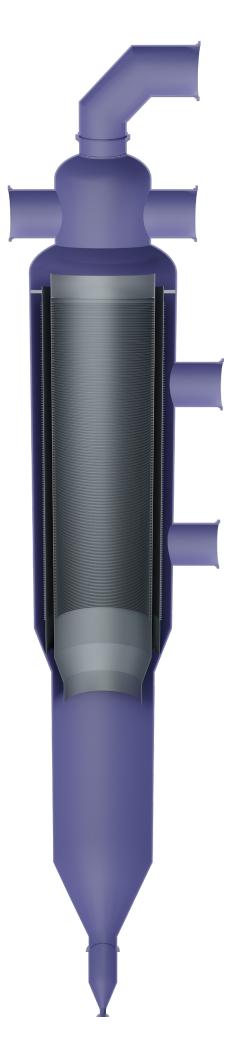

# Catalyst Regeneration

## Plug Distributor

Johnson Screens Plug Distributor allows for the even distribution of the gas, ensuring maximum return on investment.

- Continuous vessel pressures
- Reliability and quality workmanship
- Intensive inspection processes and proper finishing of welds, ensures catalyst will not be damaged
- Variety of exotic material available
- Built to withstand high temperatures and extreme conditions