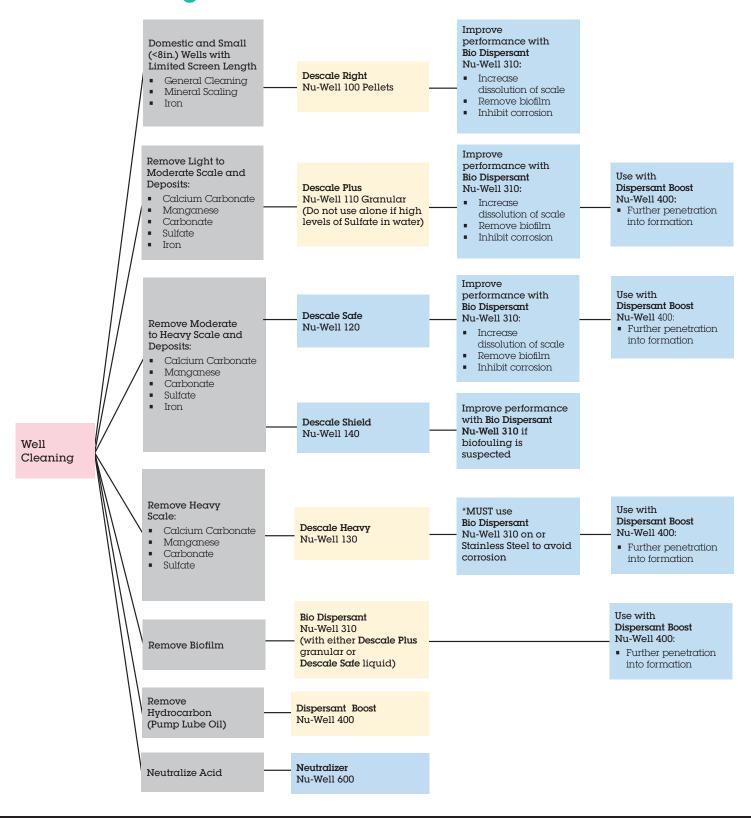

# **Nu-Well Preferred Chemical Selection**

These charts can be used to guide you toward a chemical selection for your well application.

Each section begins with the activity that needs to be completed, followed by tasks to accomplish and finally the effectiveness of the selected chemical(s).

For further clarifications (concentration, order of application, handling, etc.) and options are available on the product pages of this brochure. Review each product's SDS prior to use.

Click the yellow and blue boxes to access product information.

## Well Cleaning