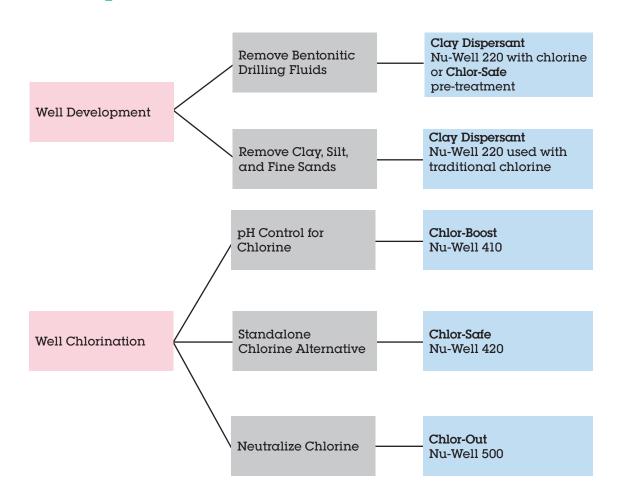

# **Nu-Well Preferred Chemical Selection**

These charts can be used to guide you toward a chemical selection for your well application.

Each section begins with the activity that needs to be completed, followed by tasks to accomplish and finally the effectiveness of the selected chemical(s).

For further clarifications (concentration, order of application, handling, etc.) and options are available on the product pages of this brochure. Review each product's SDS prior to use.

Click the yellow and blue boxes to access product information.

### Well Development Chlorination