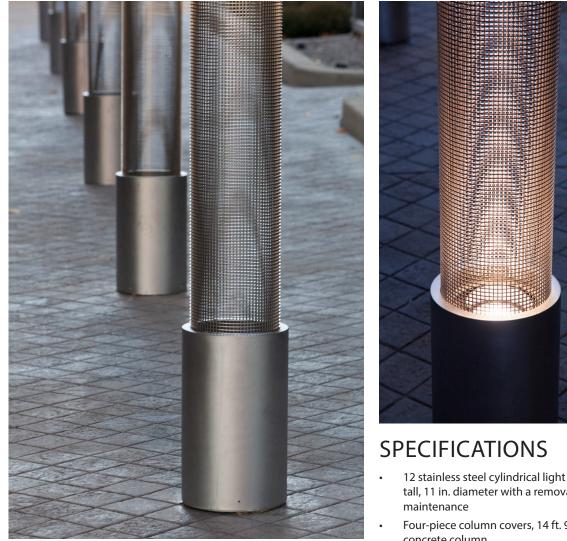

## Centre' Village — Exterior Common **Area Improvements Project**

Architects of the Centre' Village development in Minneapolis, MN, USA, developed a Master Plan of improvements for the exterior common areas, which included: landscaping, architecture and environmental graphics. The project included designing custom stainless steel lighting fixtures, surfaces and signage. Stainless steel screens were used to allow the architect to recognize their final vision.

12 stainless steel cylindrical light masts screen bases - 6 ft. 8 in. tall, 11 in. diameter with a removable sleeve on the base for easy

- Four-piece column covers, 14 ft. 9 in. tall mount directly to the concrete column
- Wall screen 2 ft. x 8 ft. that mounts to the outside of the building
- Stainless steel scrim 20 ft. x 50 ft.