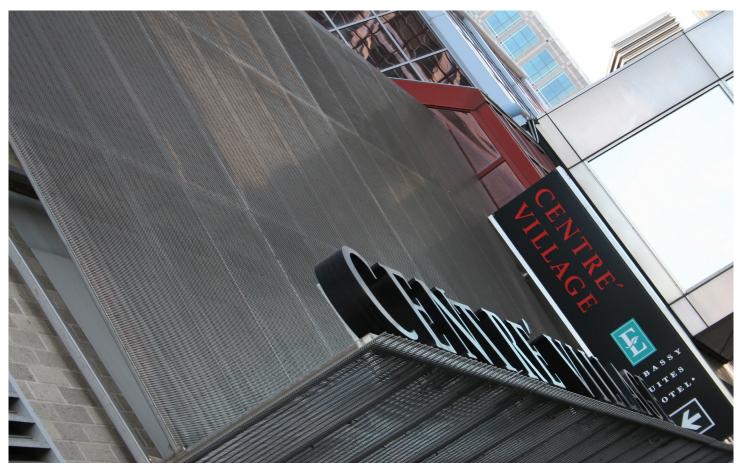

## Centre' Village — Exterior Common **Area Improvements Project**

Architects of the Centre' Village development in Minneapolis, MN, USA, developed a Master Plan of improvements for the exterior common areas, which included: landscaping, architecture and environmental graphics. The project included designing custom stainless steel lighting fixtures, surfaces and signage. Stainless steel screens were used to allow the architect to recognize their final vision.

12 stainless steel cylindrical light masts screen bases - 6 ft. 8 in. tall, 11 in. diameter with a removable sleeve on the base for easy

- Four-piece column covers, 14 ft. 9 in. tall mount directly to the concrete column
- Wall screen 2 ft. x 8 ft. that mounts to the outside of the building
- Stainless steel scrim 20 ft. x 50 ft.