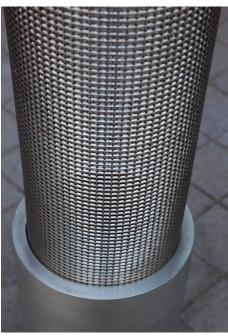

12 stainless steel cylindrical light masts screen bases - 6 ft. 8 in. tall, 11 in. diameter with a removable sleeve on the base for easy

- Four-piece column covers, 14 ft. 9 in. tall mount directly to the concrete column
- Wall screen 2 ft. x 8 ft. that mounts to the outside of the building
- Stainless steel scrim 20 ft. x 50 ft.