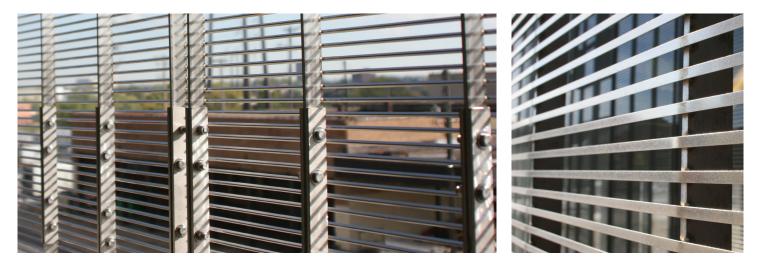

## SPECIFICATIONS

- 12,500 sq. ft. of screen, six tiers high (30 ft.)
- Large and small door panels provide easy access for cleaning the glass elevator walls
- Screen wires consist of 1/4 in. Tri-Wire, 1/2 in. slot, which has a 66% open area
- Screen rods consist of 1/4 in. x 1 1/2 in. support rods, with 12 in. support rod spacing.