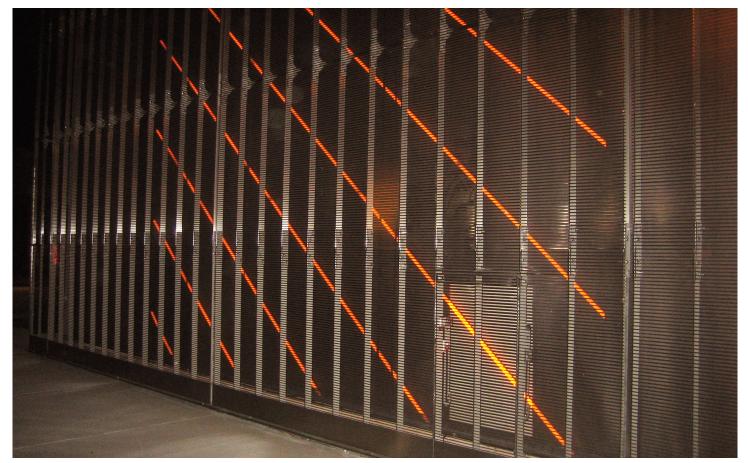

Decorative lights were placed behind the screens to create a unique light show for passers-by.