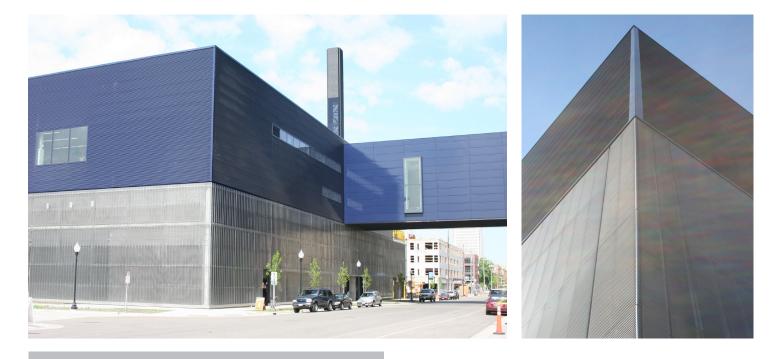

## Guthrie Theater Parking Ramp — Exterior Sun Screen System

The architecture of the new Guthrie Theater parking ramp in Minneapolis, MN, USA, needed to find a building product that was strong enough to keep cars in but also allow carbon monoxide to escape. Johnson Architectural Elements were used to provide a solution that was functional and stylish.

## SPECIFICATIONS

- 12,500 sq. ft. of screen, six tiers high (30 ft.)
- Large and small door panels provide easy access for cleaning the glass elevator walls
- Screen wires consist of 1/4 in. Tri-Wire, 1/2 in. slot, which has a 66% open area
- Screen rods consist of 1/4 in. x 1 1/2 in. support rods, with 12 in. support rod spacing.